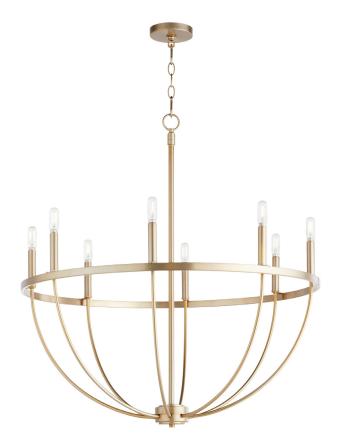

## **PRODUCT DETAILS:**

The Tribute series suggests classic comfort with subtle forms and smooth curves. Clear glass shades fixed to linear frames with an option of matte black, aged brass, or satin nickel transcend traditional ideals of modesty and restraint in an effortless design. Fit for indoor and outdoor use, the Tribute series will undoubtedly provide an enduring glow to the environment it inhabits.

## **Tribute** 6374-8-80

Tribute 8-Light Chandelier - Aged Brass

| Project:     |    |
|--------------|----|
| Location: _  |    |
| Fixture Type | e: |
| Catalog #: _ |    |

| DETAILS   |             |
|-----------|-------------|
| FINISH:   | Aged Brass  |
| MATERIAL: | Steel       |
| LOCATION: | Damp Listed |
|           |             |

| DIMENSIONS |        |
|------------|--------|
| DIAMETER:  | 32.00" |
| HEIGHT:    | 34.00" |
|            |        |
|            |        |
|            |        |
|            |        |

| LIGHT SOURCE          |                      |
|-----------------------|----------------------|
| NUMBER OF SOCKETS:    | 8 Light              |
| SOCKET BASE:          | Candelabra Base Lamp |
| WATTAGE:              | 60 Watt              |
| CANDLE SLEEVE FINISH: | Aged Brass           |

| MOUNTING           |                     |
|--------------------|---------------------|
| MOUNTING LOCATION: | Ceiling Mounted     |
| CANOPY:            | H 0.75" x Dia 4.75" |
| CHAIN LENGTH:      | 8'                  |
| CHAIN FINISH:      | Aged Brass          |
| CORD LENGTH:       | 10'                 |
| CORD COLOR:        | Black               |
|                    |                     |